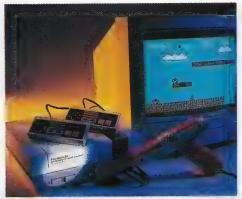

# n all there are nine different machines which we are going to focus on; five consoles and four computers. The Mega Drive, Master System, Super Famicom, NES, and Neo Geo will all come under scrutiny, along with the Amiga, the Atari ST, the Acorn Archimedes and the IBM PC compatible machines.

The NES and Master System fall into the deep pit of being 8-bit machines. Obviously these cannot compete with the big boys, although the Master System does put up a spirited fight on the graphic front, comparing quite well despite often appearing blurry. The NES' meagre 16 colours shows up its inadequacies, being rather chunky with average scrolling. Of course, a lot depends on the cartridge used.

The consoles are all fairly well catered for in the sound department. The worst is undoubtedly the NES but it is only 8-bit technology so we can be forgiving! It's capable of three channel sound so you can have your tunes blaring at the same time as the sound effects. Good enough, 'innit?

Unless Granny's an incredibly rich lady you're not likely to get too many of these for Christmas. In the UK there are currently only 10 or 11 titles about and you have to know where to go to get 'em.

The Famicom is also a little ridiculous in the price department due mainly to the fact that it's available only on import. Nintendo, in its infinite wisdom, has decided not to release the unit in the UK until a date after which the machine will be obsolete in the rest of the world.

In the meantime this means you pay £50 a throw for your imported games. There is an ever growing catalogue in the States and Japan, so as long as suppliers like Console Concepts keep going you'll always be able to get something new.

The Master System and the NES are very popular and it is possible to go to your local shop and pick up the latest releases. Over the last few years the NES has been the most popular machine in the States and there are thousands and thousands of games.